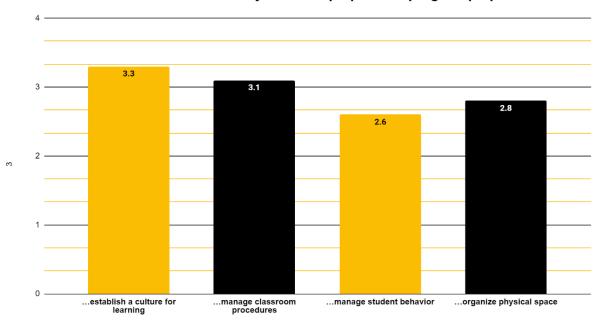

## University of Arkansas at Pine Bluff

Domain 1 Planning and Preparation: My educator preparation program prepared me to...

Overall Domain Avg: 3.10

Domain 2: Classroom Environment: My educator preparation program prepared me to...

Overall Domain Avg: 2.96

Domain 3: Instruction: My educator preparation program prepared me to..

Overall Domain Avg: 3.14

Domain 4: Professional Responsibilities: My educator preparation program prepared me to ....