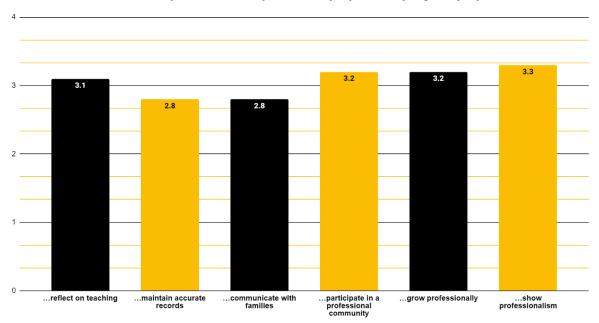

Overall Domain Avg: 2.96

Domain 3: Instruction: My educator preparation program prepared me to..

Overall Domain Avg: 3.14

Domain 4: Professional Responsibilities: My educator preparation program prepared me to ....

Overall Domain Avg: 3.07

Assessment: The rate of degree to which educator preparation program prepared students for the following required licensure assessments. If licensure area does not require an assessment, select N/A (data will not be shown for N/A).