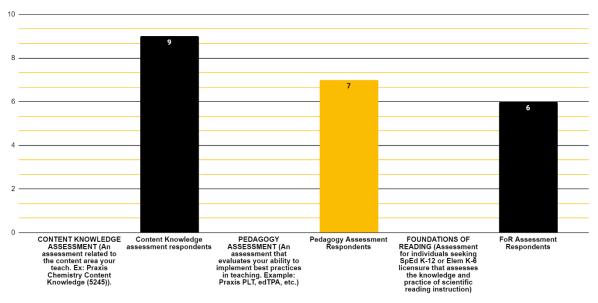

Overall Domain Avg: 3.07

Assessment: The rate of degree to which educator preparation program prepared students for the following required licensure assessments. If licensure area does not require an assessment, select N/A (data will not be shown for N/A).

Overall Avg: N/A